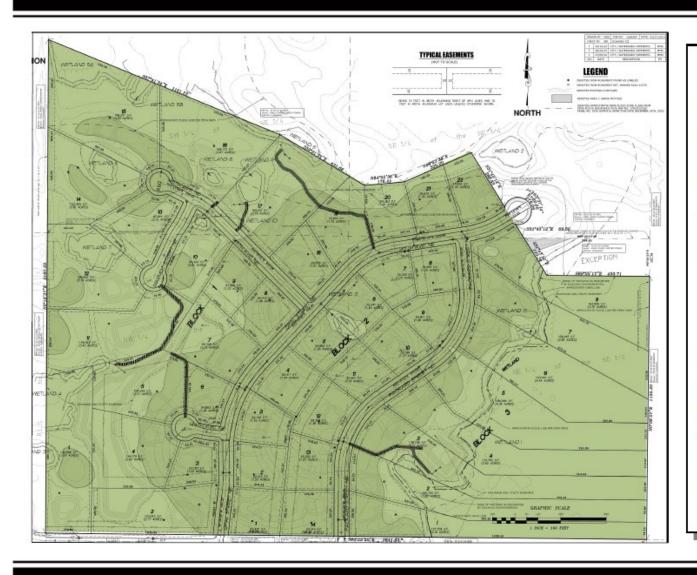

## — HIDDEN FOREST EAST 2ND —

- Now taking lot holds for custom build with award winning Regency Homes
- Acreage lots
- Lots priced from \$160,000 to \$200,000
- Many private and secluded lots to choose from
- Choose from Walkout, Lookout, or Full Basement styles
- Adjacent to SW corner of Carlos Avery Wildlife Management Area (Block 3)
- School District 11—School Year 2019 to 2020
  - Blaine High School
  - Roosevelt Middle School
  - McKinley Elementary